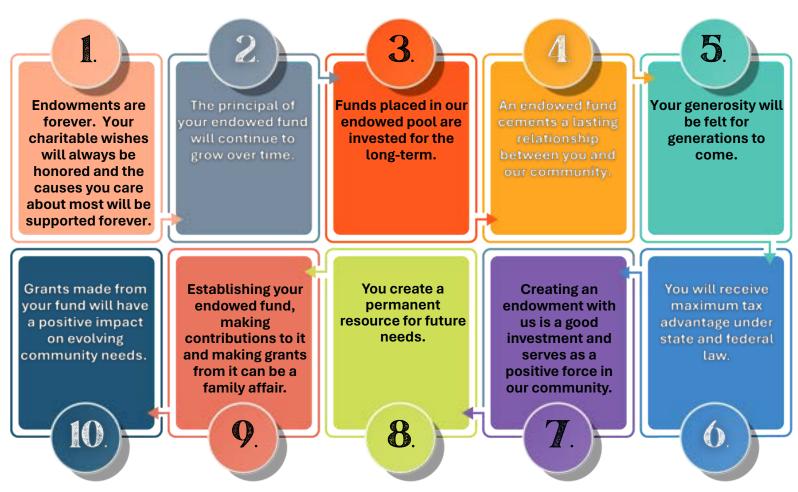

# Reasons Why People Create an Endowment with the Washington County Community Foundation:

Ralph and Faye were Washington County residents their entire lives. Ralph was born on a farm in South Boston and Faye was from the Pekin area. They led a quiet, conservative life, but they had many interests. They were active in their church and very interested in the history of Washington County. Faye passed away June 1, 1992, and Ralph passed away September 15, 1993.

Today, and forever in Washington County, many organizations and individuals will benefit because Ralph and Faye cared enough about our community to give back to the county.

The Ralph and Faye Motsinger Mahuron Fund was established with the Washington County Community Foundation in late 1995 with an initial donation of \$420,000. After 29 years, their fund has granted over \$644,000 and has a value of \$880,000. That is the Power of Endowment!