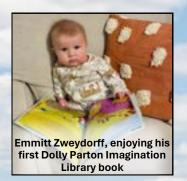

## THANKS TO YOU, OVER 100,000 BOOKS HAVE BEEN GIVEN TO CHILDREN IN WASHINGTON COUNTY.

Emmitt Zweydorff has been signed up since birth for the Dolly Parton Imagination Library. Thanks to you, he will receive 60 books by the time he is five years old!